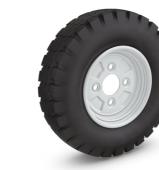

## **Pinpoint motion**

Wheels and castors for ground support equipment (GSE)

PEVOPUR® heavy-duty castors

VULKOLLAN<sup>®</sup> load wheels

VULKOLLAN ®/PEVOPUR® press-on tyres

Nothing would move on airport aprons without the use of wheels and castors. To ensure that everything keeps moving, our wheels and rollers work reliably under extreme weather conditions thanks to the specially developed materials. They also excel in long durability through low wear and tear, even on rough surfaces.