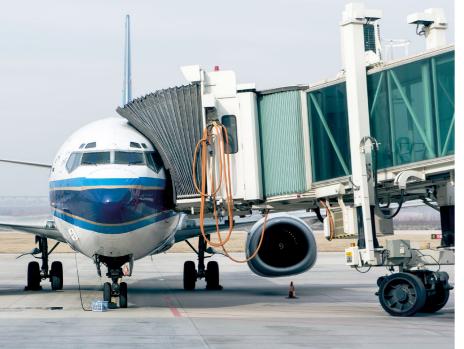

## **Pinpoint motion**

Wheels and castors for ground support equipment (GSE)

PEVOPUR® heavy-duty castors

VULKOLLAN<sup>®</sup> load wheels

VULKOLLAN ®/PEVOPUR® press-on tyres

Nothing would move on airport aprons without the use of wheels and castors. To ensure that everything keeps moving, our wheels and rollers work reliably under extreme weather conditions thanks to the specially developed materials. They also excel in long durability through low wear and tear, even on rough surfaces.