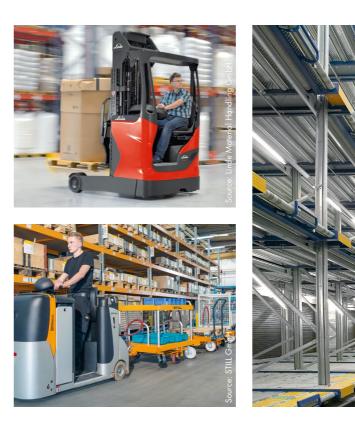

Heavy-duty wheels with SUPER-ELASTIC tyres

VULKOLLAN<sup>®</sup> drive wheels

Wheels and castors for

in-house transportation

VULKOLLAN® load wheels

Our products are used in manually transportable systems, on industrial trucks and in automated storage systems as they ensure trouble-free operation as well as reliable, rapid handling. Moreover, they operate impressively in all areas of application, both simple and more challenging.